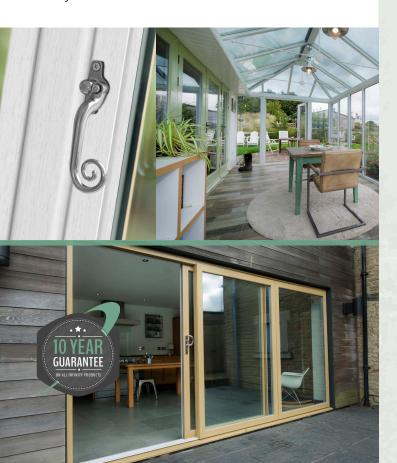

# A UNIQUE RANGE OF WOODGRAIN FOIL COLOURS IN 27 COLOURWAYS FROM STOCK, COMPLETE WITH MATCHING ANCILLARIES, TRIMS AND ACCESSORIES

Our Infinity Colour Collection has been specially designed to help you put together the perfect colour palette for your home.

Our beautiful range of colours take inspiration directly from nature to harmonise perfectly with your home and its surroundings, ensuring it stays looking good for years to come.

Actual product colours may vary from colours shown on your monitor or printed brochure. Colours can be verified by ordering a colour swatch sample from Dekko Window Systems. All information in this leaflet is correct at the time of publication. However, Dekko Window Systems reserve the right to alter colour options or product specification as deemed necessary, at any time.

## INFINITY COLOUR COLLECTION

PREMIUM FOILS AVAILABLE FROM STOCK