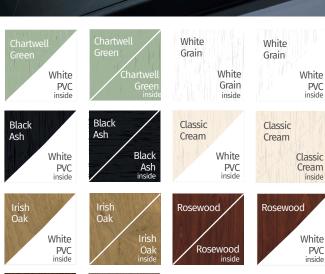

# A UNIQUE RANGE OF WOODGRAIN FOIL COLOURS IN 27 COLOURWAYS FROM STOCK, COMPLETE WITH MATCHING ANCILLARIES, TRIMS AND ACCESSORIES

Our Infinity Colour Collection has been specially designed to help you put together the perfect colour palette for your home.

## CHOOSE FROM 27 COLOURWAYS FROM STOCK - AVAILABLE ON YOUR NEXT DELIVERY

#### 2500 CHAMFERED SASH

19 colourways from stock

White