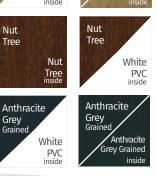

# A UNIQUE RANGE OF WOODGRAIN FOIL COLOURS IN 27 COLOURWAYS FROM STOCK, COMPLETE WITH MATCHING ANCILLARIES, TRIMS AND ACCESSORIES

Our Infinity Colour Collection has been specially designed to help you put together the perfect colour palette for your home.

## CHOOSE FROM 27 COLOURWAYS FROM STOCK - AVAILABLE ON YOUR NEXT DELIVERY

#### 2500 CHAMFERED SASH

19 colourways from stock

White