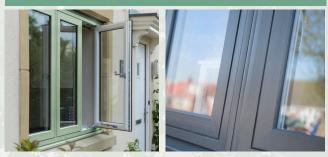

# A UNIQUE RANGE OF WOODGRAIN FOIL COLOURS IN 27 COLOURWAYS FROM STOCK, COMPLETE WITH MATCHING ANCILLARIES, TRIMS AND ACCESSORIES

Our Infinity Colour Collection has been specially designed to help you put together the perfect colour palette for your home.

Our beautiful range of colours take inspiration directly from nature to harmonise perfectly with your home and its surroundings, ensuring it stays looking good for years to come.

Actual product colours may vary from colours shown on your monitor or printed brochure. Colours can be verified by ordering a colour swatch sample from Dekko Window Systems. All information in this leaflet is correct at the time of publication. However, Dekko Window Systems reserve the right to alter colour options or product specification as deemed necessary, at any time.