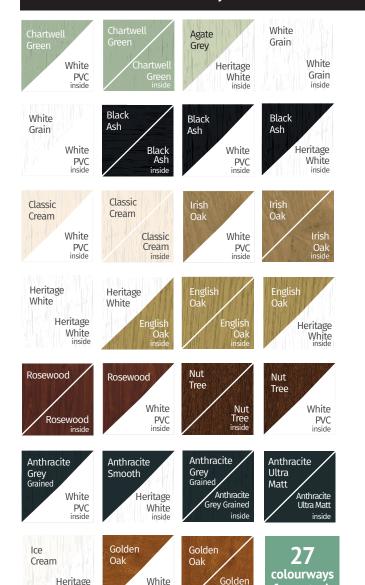

# A UNIQUE RANGE OF WOODGRAIN FOIL COLOURS IN 27 COLOURWAYS FROM STOCK, COMPLETE WITH MATCHING ANCILLARIES, TRIMS AND ACCESSORIES

Our Infinity Colour Collection has been specially designed to help you put together the perfect colour palette for your home.

## INFINITY COLOUR COLLECTION

PREMIUM FOILS AVAILABLE FROM STOCK

## CHOOSE FROM 27 COLOURWAYS FROM STOCK - AVAILABLE ON YOUR NEXT DELIVERY