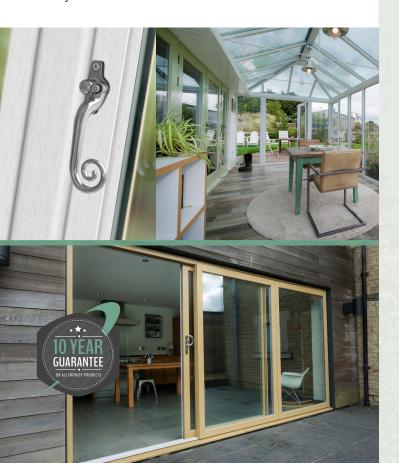

## A UNIQUE RANGE OF WOODGRAIN FOIL COLOURS IN 30 COLOURWAYS FROM STOCK, COMPLETE WITH MATCHING ANCILLARIES, TRIMS AND ACCESSORIES

Our Infinity Colour Collection has been specially designed to help you put together the perfect colour palette for your home.

Our beautiful range of colours take inspiration directly from nature to harmonise perfectly with your home and its surroundings, ensuring it stays looking good for years to come.

Actual product colours may vary from colours shown on your monitor or printed brochure. Colours can be verified by ordering a colour swatch sample from Dekko Window Systems. All information in this leaflet is correct at the time of publication. However, Dekko Window Systems reserve the right to alter colour options or product specification as deemed necessary, at any time.

## INFINITY COLOUR COLLECTION

PREMIUM FOILS AVAILABLE FROM STOCK

## CHOOSE FROM 30 COLOURWAYS FROM STOCK - AVAILABLE ON YOUR NEXT DELIVERY

Heritage 2800

Flush Windows

**Patio Door** 

Chamfered 2500

HERITAGE WHITE

ENGLISH OAK / HERITAGE WHITE

BLACK ASH /