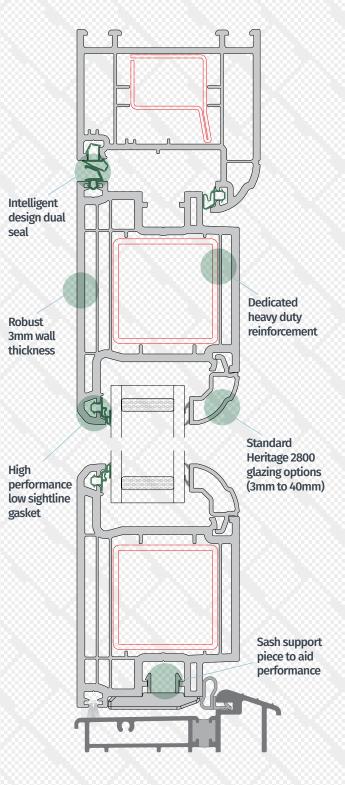

#### Weather Performance

Internally we've adopted our tried and tested high performance multifunctional weatherseal. With a continuous seal welded at the corners, air tightness is always maintained meaning no loss of comfort inside the home.

Externally a new dual seal combination maximises water tightness and conceals hardware.

An integral drainage slope encourages water to drain away quickly and easily.