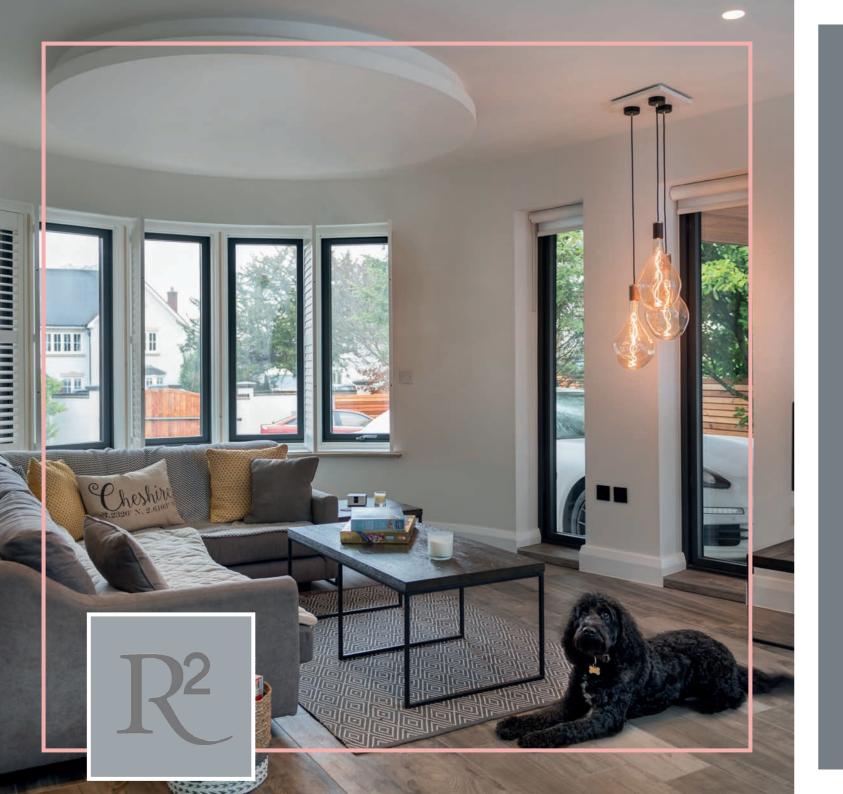

# **RESIDENCE**<sup>2</sup>

SQUARED | BOLD | MODERN

THE RESIDENCE COLLECTION ARE PIONEERS IN THEIR FIELD, DEVELOPING WINDOW AND DOOR SYSTEMS WITH TECHNOLOGY AND INNOVATION AT THE FOREFRONT.

VERY CLEAR IN ITS' DESIGN. WITH A CUTTING EDGE INTERNAL SHAPE IT IS UNCONVENTIONAL AND UNIQUE.

STRAIGHT LINED INNOVATION. BOLD LOOKS CREATE A BRIGHT LIVING ENVIRONMENT.

FEELS ELEGANT AND TIMELESS. FOR THOSE WANTING A CONTEMPORARY LOOK IN A TRADITIONAL BUILDING.

COMPLETE YOUR DREAM PROJECT. SIMPLICITY STANDS OUT; BE SQUARE.