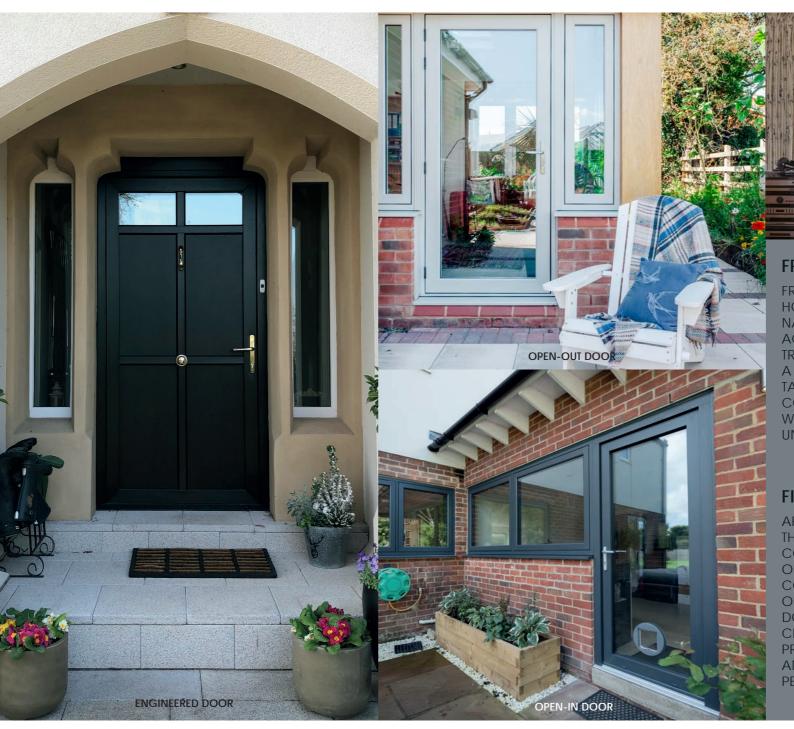

## **DOOR STYLES**

#### **ENGINEERED DOORS**

WE UNDERSTAND HOW THE RIGHT FRONT DOOR CAN BE THE CENTREPIECE FOR YOUR HOME AESTHETIC AND TRULY COMPLEMENT YOUR PROPERTIES ARCHITECTURE. AN ENGINEERED DOOR FROM THE RESIDENCE COLLECTION WILL GIVE YOU THE 'WOW' FACTOR YOU ARE LOOKING FOR; NO MORE COMPROMISING ON STANDARD COMPOSITE DOOR SIZES, MAKE A DOOR THAT FITS YOUR PROPERTY PERFECTLY. RESIDENCE ENGINEERED DOORS CAN BE USED FOR FRONT, BACK OR SIDE DOORS! MADE TO YOUR EXACT SIZE SPECIFICATIONS, EITHER OPENIN OR OPEN-OUT, WITH AN EXTENSIVE RANGE OF DESIGNS, COLOUR OPTION FINISHES AND 28MM OR 48MM GLAZING OPTIONS, YOU CAN DESIGN THE PERFECT DOOR FOR YOUR HOME.

## **FRENCH DOORS**

FRENCH DOORS CAN TRULY TRANSFORM YOUR HOME, FLOODING IT WITH AN ABUNDANCE OF NATURAL LIGHT, AS WELL AS PROVIDING EASY ACCESS TO YOUR GARDEN OR PATIO. WHETHER TRADITIONALLY STYLED, CONTEMPORARY OR A CHARACTER PROPERTY, RESIDENCE<sup>2</sup> CAN BE TAILORED TO MAKE FRENCH DOORS TO PERFECTLY COMPLEMENT YOUR HOME. AVAILABLE IN A WIDE RANGE OF STYLES AND FINISHES TO SUIT THE UNIQUE STYLE AND CHARACTER OF YOUR HOME.

#### FIND YOUR PERFECT DOOR

ARE YOU LOOKING FOR A DOOR DESIGN THAT'S A LITTLE DIFFERENT? MAYBE YOU WANT CONTEMPORARY ELEMENTS TO SUIT YOUR TASTE OR SOMETHING MORE TRADITIONAL THAT WILL COMPLEMENT THE CHARACTER OF YOUR HOME? OUR RANGE OF PURPOSEFULLY DESIGNED DOOR SASHES ALLOW YOU THAT CHOICE, CREATE A DOOR DESIGN THAT WILL SUIT ANY PROPERTY, REGARDLESS OF THE AGE OR STYLE AND ACCOMPANY YOUR RESIDENCE<sup>2</sup> WINDOWS PERFECTLY.