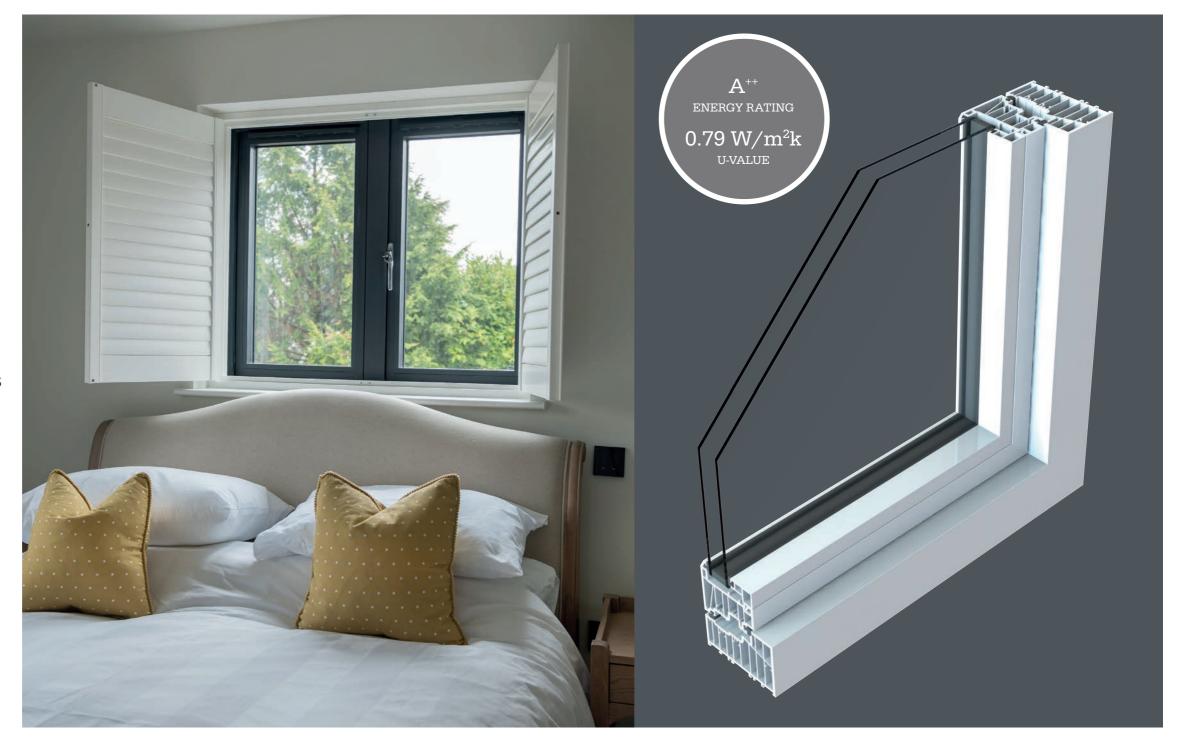

# **MARKET LEADING**

## PERFORMANCE.

#### **ENERGY EFFICIENCY**

R<sup>2</sup> HAS MARKET LEADING THERMAL AND ACOUSTIC VALUES. CERTIFIED WITH A WINDOW ENERGY RATING OF A++. IT ACCOMMODATES THE MOST THERMALLY AND ACOUSTICALLY EFFICIENT 44MM TRIPLE GLAZING AND 28MM DOUBLE GLAZING, ATTAINING U-VALUES OF 0.79 W/M<sup>2</sup>K WITH TRIPLE GLAZING, PASSIVHAUS STANDARD AND 1.2 WITH DOUBLE GLAZING, FAR SURPASSING THE BRITISH BUILDING REGULATION REQUIREMENTS.