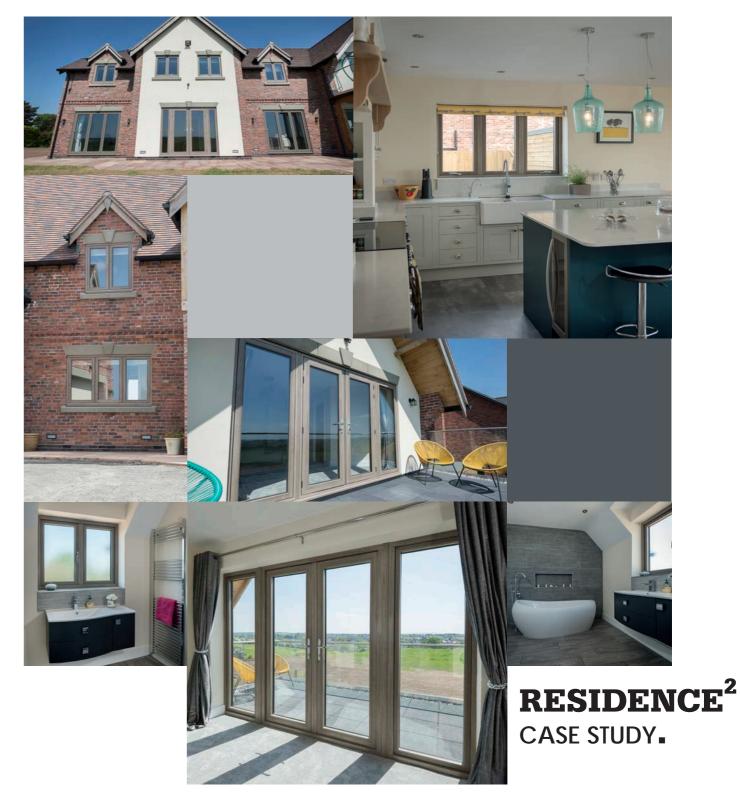

REFRONT.







VERY CLEAR IN ITS' DESIGN. WITH A CUTTING EDGE INTERNAL SHAPE IT IS UNCONVENTIONAL AND UNIQUE.



STRAIGHT LINED INNOVATION. BOLD LOOKS CREATE A BRIGHT LIVING ENVIRONMENT.



FEELS ELEGANT AND TIMELESS. FOR THOSE WANTING A CONTEMPORARY LOOK IN A TRADITIONAL BUILDING.



COMPLETE YOUR DREAM PROJECT. SIMPLICITY STANDS OUT; BE SQUARE.







## **COLOUR CHOICE**

## **DESIGN INSPIRATION.**

## YOUR HOME, YOUR CHOICE.

RESIDENCE<sup>2</sup> COLOUR PALETTE HAS BEEN REFINED TO REFLECT MODERN, YET TIMELESS TONES, SO YOU CAN TAILOR THE COLOUR AND DESIGN TO YOUR HOME.

FOR MORE COLOUR INSPIRATION, VISIT WWW.RESIDENCECOLLECTION.CO.UK/GALLERY OR SEARCH INSTAGRAM AND PINTEREST #RESIDENCECOLLECTION.





RESIDENCE<sup>2</sup>
CASE STUDY.







RESIDENCE<sup>2</sup>
THE BOLD CHOICE.





# **MARKET LEADING**

## PERFORMANCE.

#### **ENERGY EFFICIENCY**

R<sup>2</sup> HAS MARKET LEADING THERMAL AND ACOUSTIC VALUES. CERTIFIED WITH A WINDOW ENERGY RATING OF A++. IT ACCOMMODATES THE MOST THERMALLY AND ACOUSTICALLY EFFICIENT 44MM TRIPLE GLAZING AND 28MM DOUBLE GLAZING, ATTAINING U-VALUES OF 0.79 W/M<sup>2</sup>K WITH TRIPLE GLAZING, PASSIVHAUS STANDARD AND 1.2 WITH DOUBLE GLAZING, FAR SURPASSING THE BRITISH BUILDING REGULATION REQUIREMENTS.

## **TESTING & SECURITY**

R<sup>2</sup> ACHIEVES ONE OF THE HIGHEST CLASSIFICATIONS ON THE BRITISH STANDARD WEATHER TEST. IT HAS ALSO PASSED ALL SECURITY TESTS, THE GLAZING BEAD IS ALWAYS ON THE INSIDE WHICH CONTRIBUTES TO A HIGHER SECURITY PERFORMANCE.

## **STYLES**

R<sup>2</sup> CAN BE MADE INTO MANY STYLES INCLUDING OPEN-OUT WINDOWS