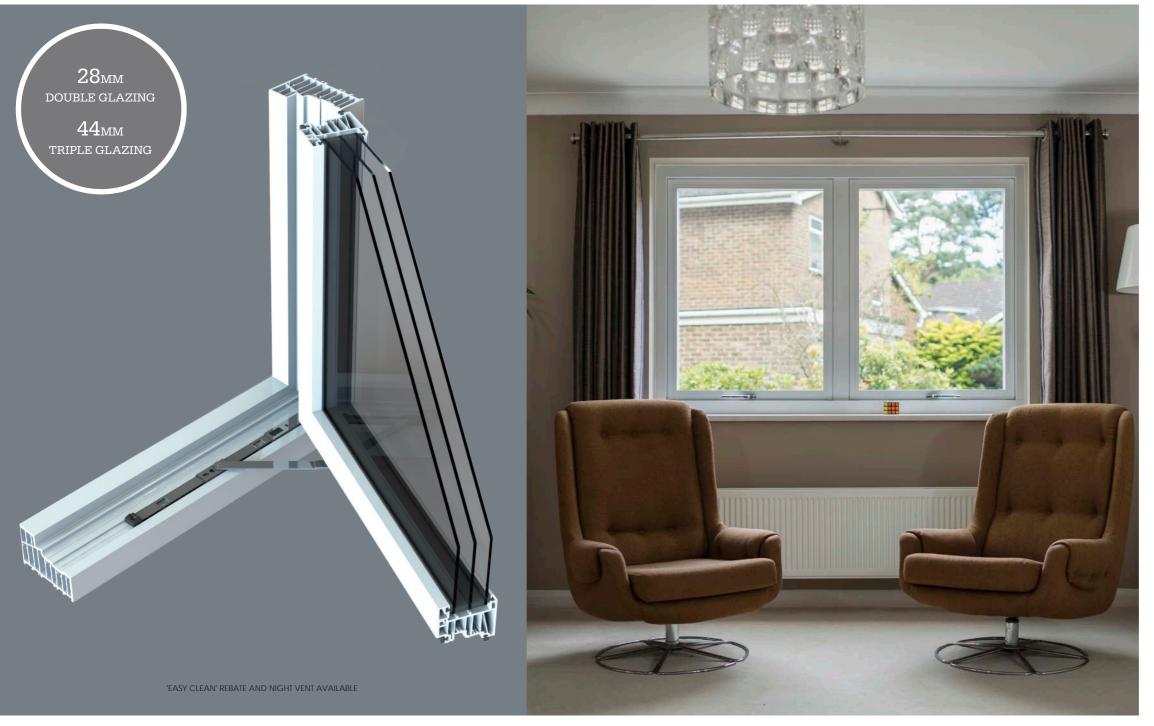

#### 9 CHAMBER DESIGN

R<sup>2</sup> HAS BEEN ENGINEERED TO MEET CURRENT AND ANTICIPATED FUTURE STANDARDS, MADE TO CEN A WALL THICKNESS WHICH IS THE HIGHEST CLASSIFICATION IN EUROPE. OTHER WINDOW FRAMES TYPICALLY OFFER 3 OR 5 CHAMBERS AND ARE USUALLY 70MM WIDE, R<sup>2</sup> HAS 9 CHAMBERS AND IS 100MM WIDE, RESULTING IN SUPERIOR THERMAL, ACOUSTIC, STRENGTH AND SECURITY PERFORMANCES.

#### **ENERGY EFFICIENCY**

R<sup>2</sup> HAS MARKET LEADING THERMAL AND ACOUSTIC VALUES. CERTIFIED WITH A WINDOW ENERGY RATING OF A++. IT ACCOMMODATES THE MOST THERMALLY AND ACOUSTICALLY EFFICIENT 44MM TRIPLE GLAZING AND 28MM DOUBLE GLAZING, ATTAINING U-VALUES OF 0.79 W/M<sup>2</sup>K WITH TRIPLE GLAZING, PASSIVHAUS STANDARD AND 1.2 WITH DOUBLE GLAZING, FAR SURPASSING THE BRITISH BUILDING REGULATION REQUIREMENTS.