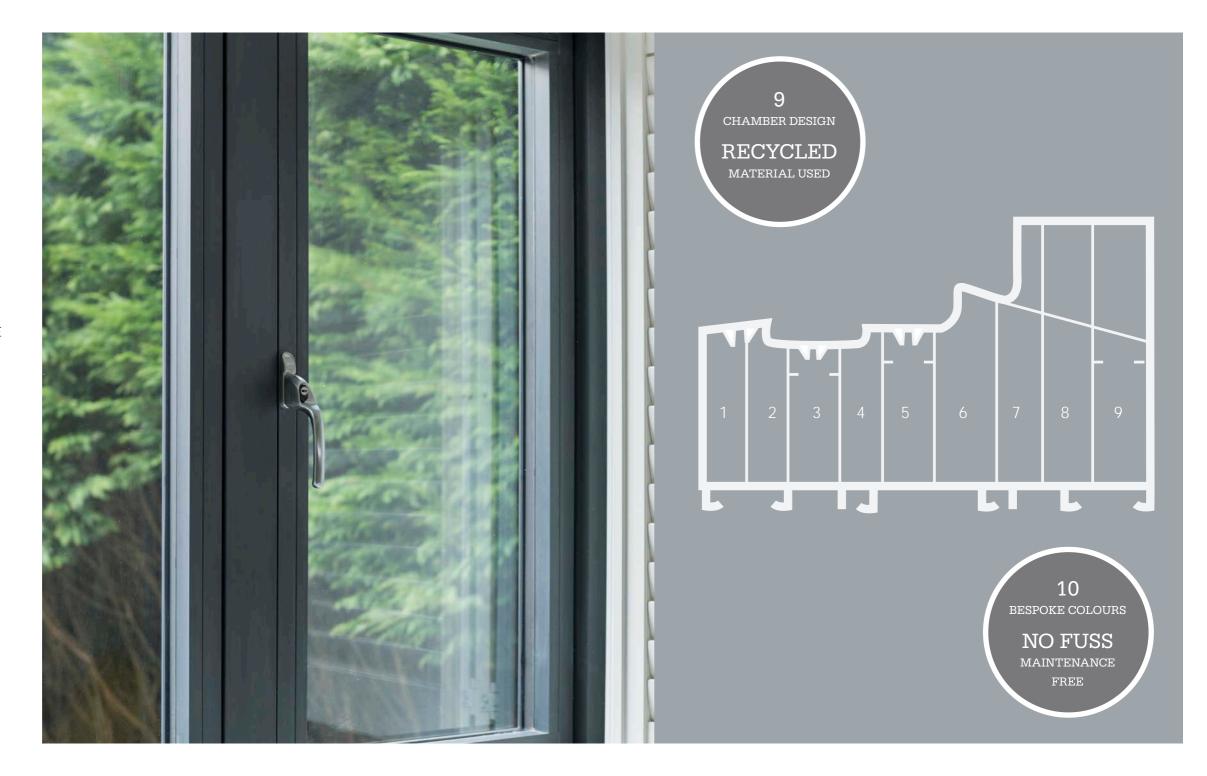

### **MAINTENANCE FREE**

PVCU IS AN INSULATING MATERIAL, KEEPING YOU COSY IN THE WINTER AND COOL IN THE SUMMER, CONTRIBUTING TO LOWER ENERGY BILLS AND CARBON EMISSIONS. ALL OUR WINDOWS AND DOORS CAN BE FULLY RECYCLED UP TO 20 TIMES, MEANING A LIFE SPAN OF OVER 300 YEARS AND WE ACTUALLY INCLUDE A RECYCLED MATERIAL SECTION WITHIN THE PROFILES. AS FOR MAINTENANCE, THERE'S VERY LITTLE, NO TOXIC PAINTS, PRIMERS, PRESERVATIVES OR FUNGICIDES TO KEEP YOUR WINDOWS LOOKING NEW; A SIMPLE WIPE CLEAN WILL DO THAT.

#### 9 CHAMBER DESIGN

R<sup>2</sup> HAS BEEN ENGINEERED TO MEET CURRENT AND ANTICIPATED FUTURE STANDARDS, MADE TO CEN A WALL THICKNESS WHICH IS THE HIGHEST CLASSIFICATION IN EUROPE. OTHER WINDOW FRAMES TYPICALLY OFFER 3 OR 5 CHAMBERS AND ARE USUALLY 70MM WIDE, R<sup>2</sup> HAS 9 CHAMBERS AND IS 100MM WIDE, RESULTING IN SUPERIOR THERMAL, ACOUSTIC, STRENGTH AND SECURITY PERFORMANCES.